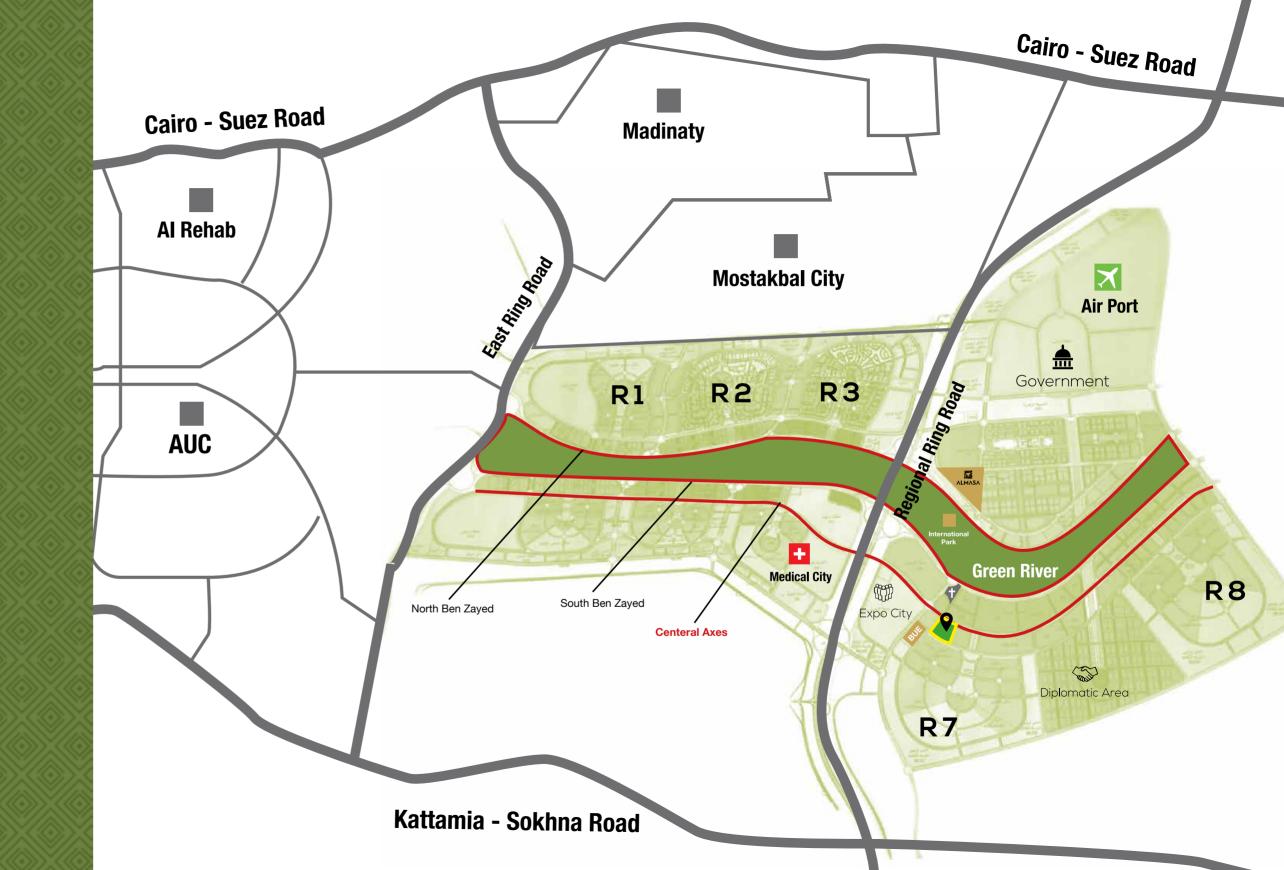

#### CONNECTIVITY

4 MIN

From The Green River

3 MIN

From The Expo City

5 MIN

From ALMASA Hotel

2 MIN

From Cathedral of New Capital

5 MIN

From Medical City

10 MIN

From The Government Area

12 MIN

From The Airport of New Capital

Our strategic and prime location at the new capital, heart of new capital, surrounded by many strategic icons in the new capital, so you will always be connected.